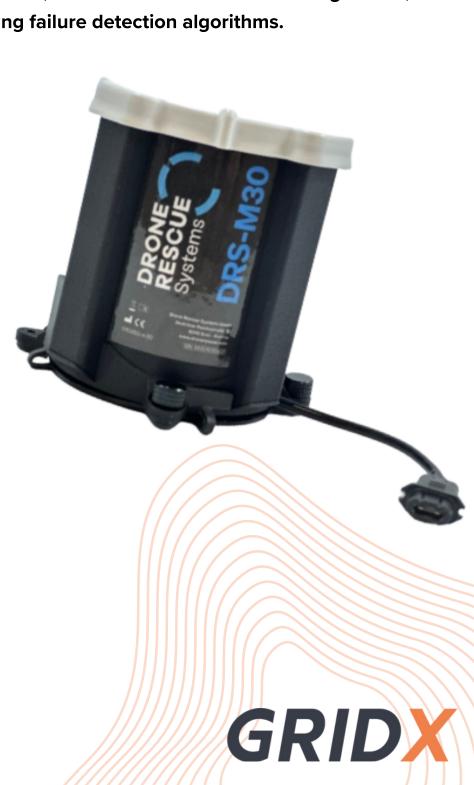

## **DRS-M30 SOLUTION**

DRS-M30 Solution The DRS-M30 was designed for the DJI Matrice 30. It is connected via DJI's onboard SDK and is compatible with all current DJI extensions and antennas. Flight parameters for failure detection are specifically adjusted for the M30, based on countless hours of flight data, that have gone into optimizing failure detection algorithms.

## **SPECIFICATIONS DRS-M30**

**Simple content** 

DJI Matrice 30

**System weight** 

~ 250g

Height/Diameter

97 mm / 100 mm

Parachute deployment

within 25 m

Interface

**DJI PSDK-Connection** 

**Optional** 

Geofencing, RC-Trigger

**Descent velocity** 

3.5 m/s

Impact energy

25 J