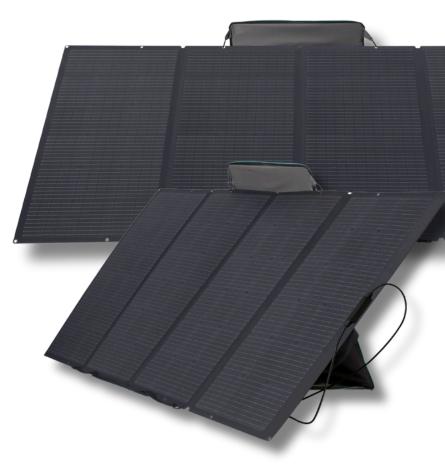

# **400W Portable Solar Panel**

## **PORTABILITY & DESIGN**

Weight: 12.5 kg Foldable and compact for easy transport Built-in shoulder strap and handle for convenient carrying Protective case doubles as an adjustable stand (40°–90° tilt)

### **DURABILITY & BUILD**

Materials: Multi-layer EVA and reinforced fiberglass Surface Protection: ETFE coating for resistance to dirt, water, and scratches Waterproof Rating: IP67 – safe for use in rain, snow, and dusty environments