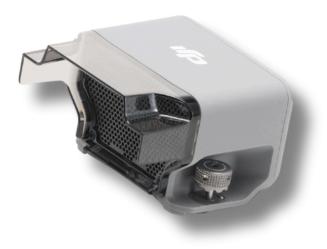

# **AS 1 SPEAKER**

#### **Mounting Method:**

Quick-release hand-tightened screws