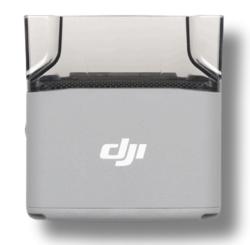

# **AS 1 SPEAKER**

# Weight:

92.5 g (including bracket)
Approx. 90 g (excluding bracket)

#### **Dimensions:**

73×70×52 mm (L×W×H, including bracket) 73×70×47 mm (L×W×H, without bracket)