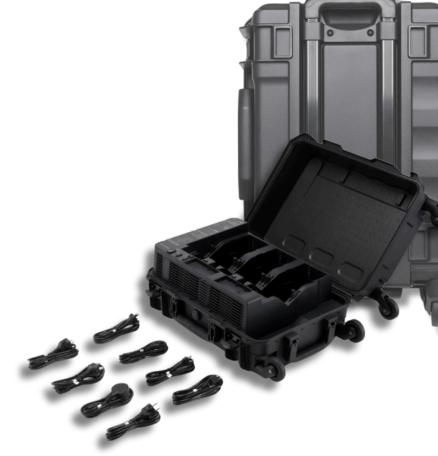

## **IN THE BOX**

BS100 Intelligent Battery Station × 1 AC Cable (Universal) × 6 AC Cable (Korea) × 1 AC Cable (China) × 1