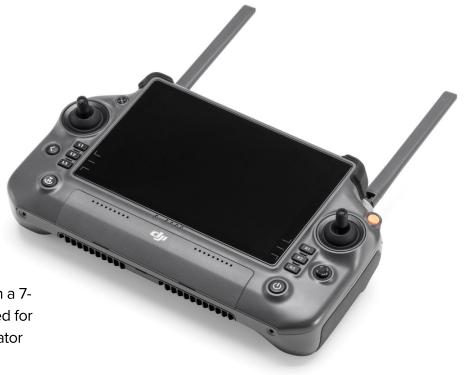

# **SPECIFICATIONS**

Resolution:

1,920×1,200

**Maximum Brightness: 1** 

,200 cd/m<sup>2</sup>

**Operating Temperature:** 

-20 to 50 °C (-4° to 122° F)

The DJI RC Plus Remote Controller with a 7-inch large high-bright screen is designed for industry users and supports Dual Operator mode.

IP54 rated with protection against extreme environments. Dual external antennas provide stable image transmission with a maximum flight time of six hours. 8-core high-performance processor.